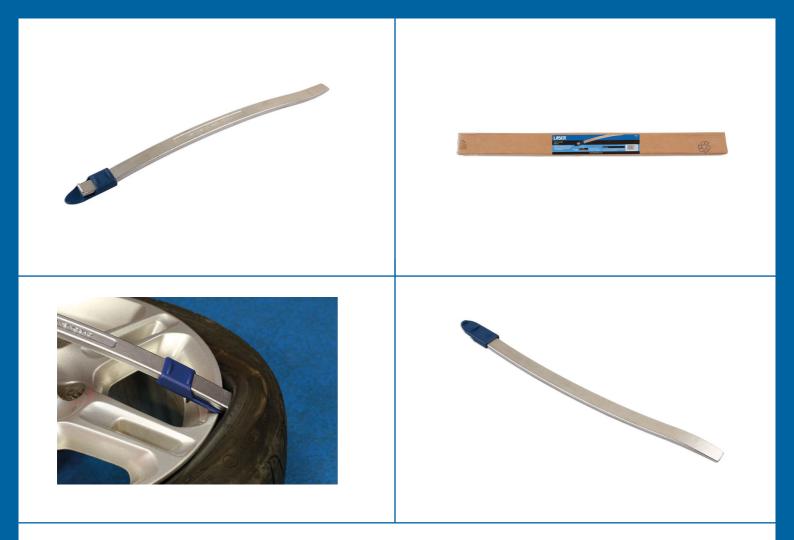

## Tyre Lever 535mm

The 7183 is a 535mm long Chrome Vanadium steel tyre lever equipped with a plastic protective sliding sleeve designed to help protect polished steel and alloy rims used on cars and motorcycles. All edges are rounded to prevent tyre damage while the plastic protector protects the rim making the tool Ideal for use on run-flat and low profile tyres

## **Additional Information**

- 535mm long with full rounded edges to provide excellent leverage while protecting the tyre from damage.
- Manufactured from drop forge Chrome Vanadium steel for strength.
- Sliding protector designed to be slide up the lever to protect the wheel rim.
- Ideal for use on alloy or steel rims, also low profile and run flat tyres.